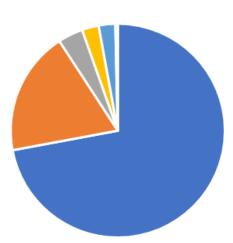

## Friends and Family Test Pie Chart

(Patient feedback)

Very Good-72%

Good-19%

Neither Good nor

Poor-4%

Poor-2%

Very Poor-3%

Don't Know-0%