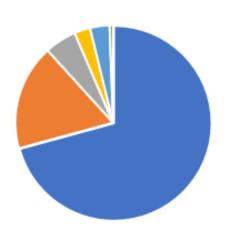

82% Appointments booked within two weeks

17,225 Appointments on the same day

2,113 Did not attend appointment

150 Staff employed

<u>Friends and Family Test Pie</u> <u>Chart (</u>Patient feedback)

Very Good—71%

Good—17%

Neither Good nor Poor–5%

Poor-3%

Very Poor—3%

Don't Know–1%

<u>eConsult</u>

- 1620 Admin eConsult's submitted
- 2663 Clinical eConsult's submitted
- 81% who were satisfied with the service