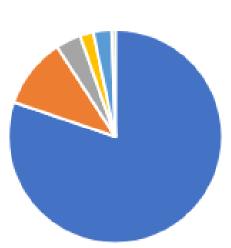

## Friends and Family Test Pie Chart May + June 23

(Patient feedback)

Very Good-80%

Good-11%

Neither Good nor

Poor-4%

Poor-2%

Very Poor-3%

Don't Know-0%